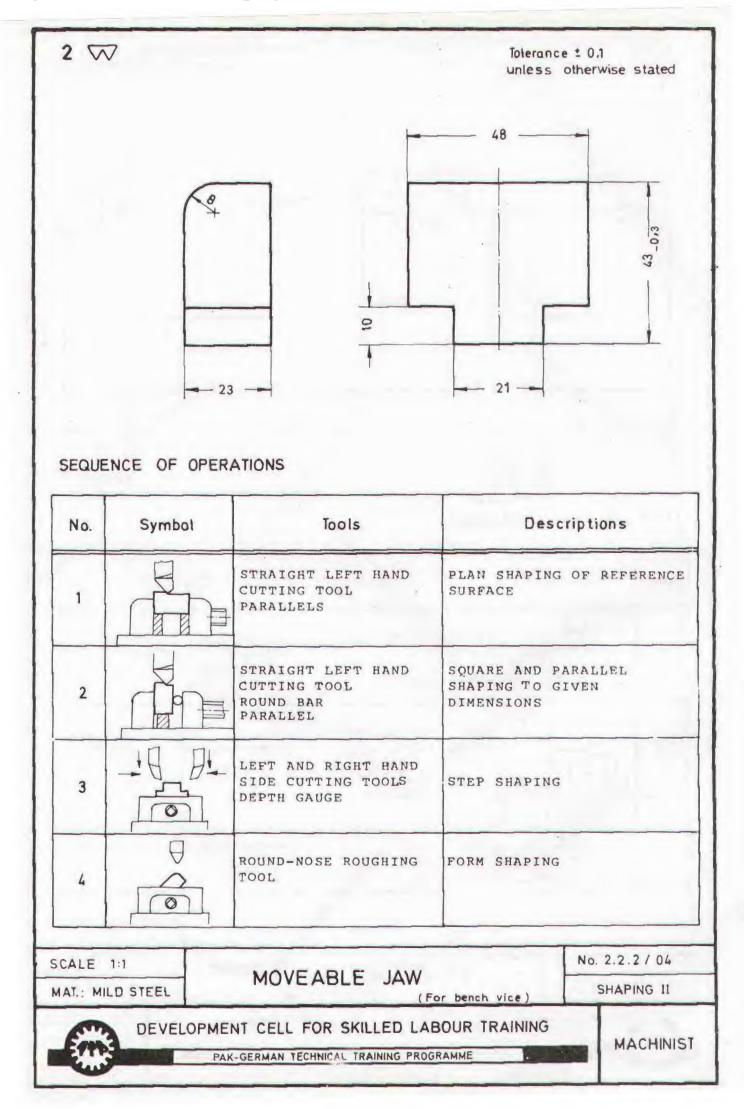

|                                     | -                     | 55                                 |        |
|          |            |              | 0.1                                    | M / S Flat<br>35 x 8mm (11/2 x 3/8) | M/S Square<br>50 x 50 mm (2 <sup>*</sup> x 2 <sup>*</sup> ) | Low carbon steel Flat<br>100 x 10 mm ( 4*x 3/8 ) | Carbon steel Square<br>50 x 50 mm (2° x 2°) | Cast iron<br>according pattern | Turning No. 2.2.3 | M / S Round<br>10 mm (3/8) | M / S Round<br>15 mm (5/g) | M / S Round<br>25mm (1) | M / S Round<br>30mm (112) | M / S Round<br>65 mm (2 1/2) | Low carbon steel Round<br>15 mm. (1/2) | Low carbon steel Round<br>25 mm (1 <sup>6</sup> ) | High speed steel Round<br>25mm (1°) | č                     | M / S Square<br>50 x 50 mm( 2 x 2) |        |



































مزيد كتب ير صف مح المح آن بنى وزف كري : www.iqbalkalmati.blogspot.com

















|          | -              | Total length for a |             | 2,4 meter                  |                           | 1,9 meter                | 1,2'meter               | -           | 1,2 metei                | 3,0 meter | 1,3 meter             | 1.8 meter                            | 1              | 2,3 meter |     |    |
|----------|----------------|--------------------|-------------|----------------------------|---------------------------|--------------------------|-------------------------|-------------|--------------------------|-----------|-----------------------|--------------------------------------|----------------|-----------|-----|----|
|          |